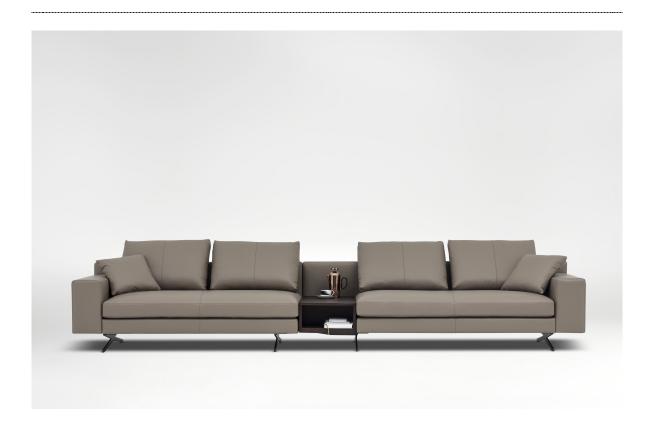

### **WAKE SOFA**



#### **Technical Specifications:**

- Frame is constructed in solid birch with MDF and plywood reinforcements, paired with cross-woven elastic webbing
- Frame is also covered with polyurethane foam and fabric lining
- Seat cushions consist of high-resilient polyurethane foam, topped with feather down and polyester fiber
- Back cushions are filled with feather down and polyester fiber
- Throw cushion is filled with feather down
- Daybed bolster is filled with polyurethane foam
- All cushions have hidden zipper closing
- Steel legs are finished in black metallic paint and capped with plastic glides
- Available in fabric, (removable via Velcro), or leather

# CAMERICH

#### MALAYSIA

# **WAKE SOFA**



# CAMERICH

## WAKE SOFA