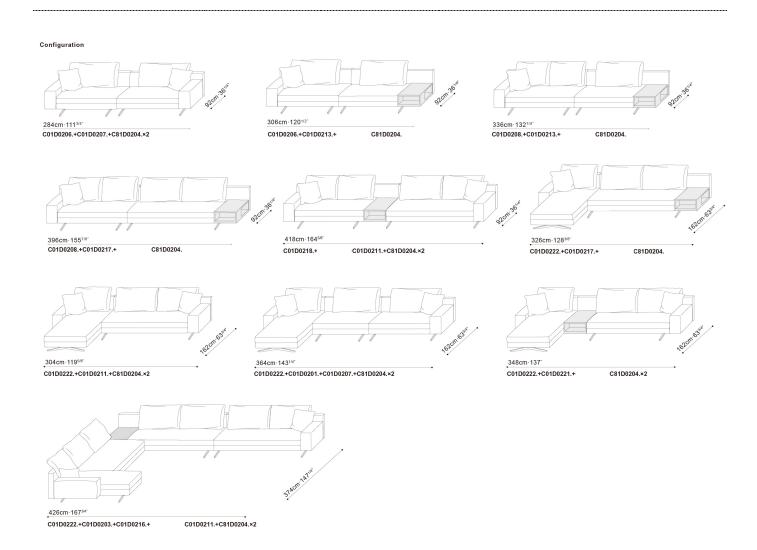

### **WAKE SOFA**



#### **Technical Specifications:**

- Frame is constructed in solid birch with MDF and plywood reinforcements, paired with cross-woven elastic webbing
- Frame is also covered with polyurethane foam and fabric lining
- Seat cushions consist of high-resilient polyurethane foam, topped with feather down and polyester fiber
- Back cushions are filled with feather down and polyester fiber
- Throw cushion is filled with feather down
- Daybed bolster is filled with polyurethane foam
- All cushions have hidden zipper closing
- Steel legs are finished in black metallic paint and capped with plastic glides
- Available in fabric, (removable via Velcro), or leather

# CAMERICH

#### MALAYSIA

# **WAKE SOFA**



# CAMERICH

## WAKE SOFA