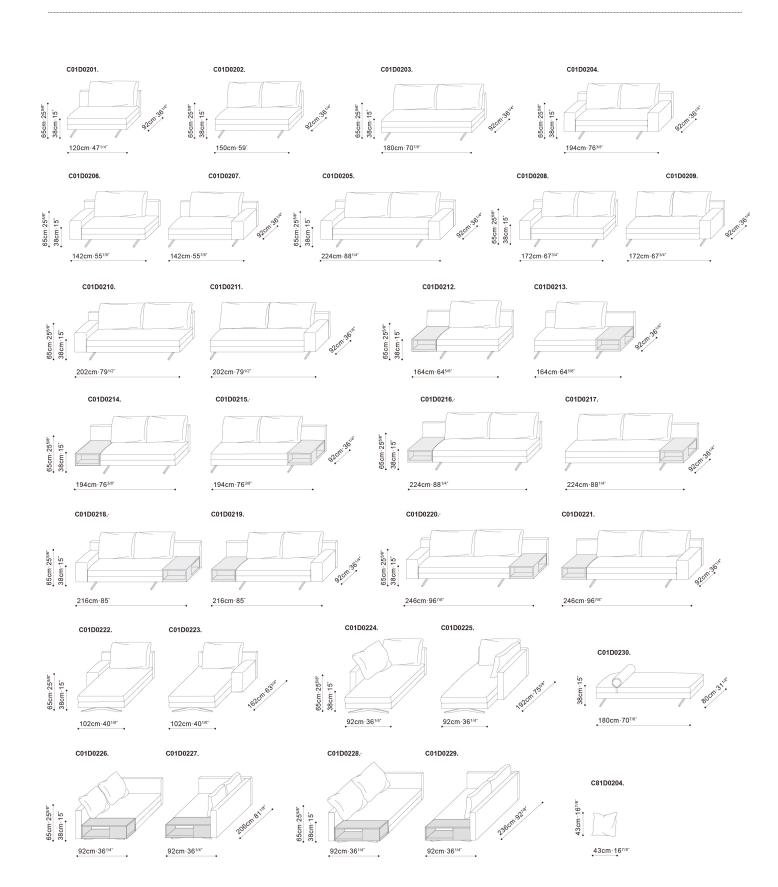

### **WAKE SOFA**



#### **Technical Specifications:**

- Frame is constructed in solid birch with MDF and plywood reinforcements, paired with cross-woven elastic webbing
- Frame is also covered with polyurethane foam and fabric lining
- Seat cushions consist of high-resilient polyurethane foam, topped with feather down and polyester fiber
- Back cushions are filled with feather down and polyester fiber
- Throw cushion is filled with feather down
- Daybed bolster is filled with polyurethane foam
- All cushions have hidden zipper closing
- Steel legs are finished in black metallic paint and capped with plastic glides
- Available in fabric, (removable via Velcro), or leather

# CAMERICH

#### MALAYSIA

# **WAKE SOFA**



# CAMERICH

## WAKE SOFA