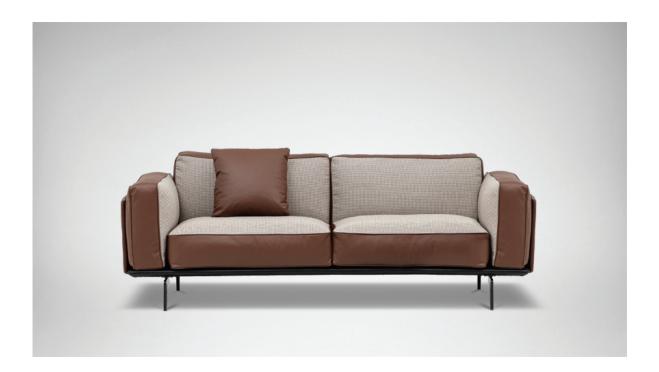

## MODA SOFA

### **Technical Specifications:**

- Solid Ash Wood base panel, covered with black eco-leather
- Steel outer sofa panel, covered with leather of your choice
- All cushions and seats are cutomizable in fabric, leather, or fabric + leather
- All cushion and seat covers are removable via zipper
- Detachable armrest, backrest and seat cushions are filled with high-resilient polyurethane foam, wrapped in compartmented feather down and polyester fiber
- Sofa frame reinforced with steel, layered with cross-woven elastic webbing and sinuous springs
- Steel legs are finished in black metallic paint and capped with plastic glides