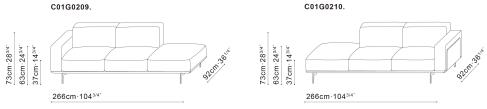

## MODA SOFA

### **Technical Specifications:**

- Solid Ash Wood base panel, covered with black eco-leather
- Steel outer sofa panel, covered with leather of your choice
- All cushions and seats are cutomizable in fabric, leather, or fabric + leather
- All cushion and seat covers are removable via zipper
- Detachable armrest, backrest and seat cushions are filled with high-resilient polyurethane foam, wrapped in compartmented feather down and polyester fiber
- Sofa frame reinforced with steel, layered with cross-woven elastic webbing and sinuous springs
- Steel legs are finished in black metallic paint and capped with plastic glides