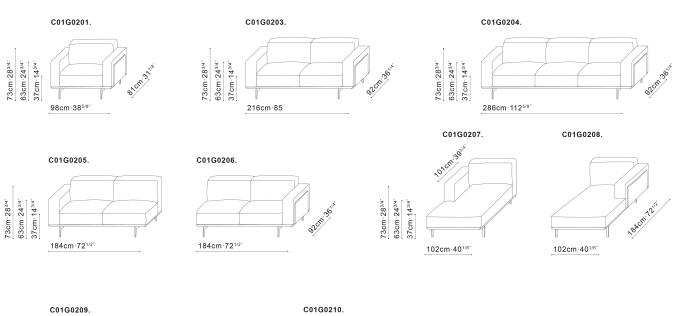

## MODA SOFA

### **Technical Specifications:**

- Solid Ash Wood base panel, covered with black eco-leather
- Steel outer sofa panel, covered with leather of your choice
- All cushions and seats are cutomizable in fabric, leather, or fabric + leather
- All cushion and seat covers are removable via zipper
- Detachable armrest, backrest and seat cushions are filled with high-resilient polyurethane foam, wrapped in compartmented feather down and polyester fiber
- Sofa frame reinforced with steel, layered with cross-woven elastic webbing and sinuous springs
- Steel legs are finished in black metallic paint and capped with plastic glides