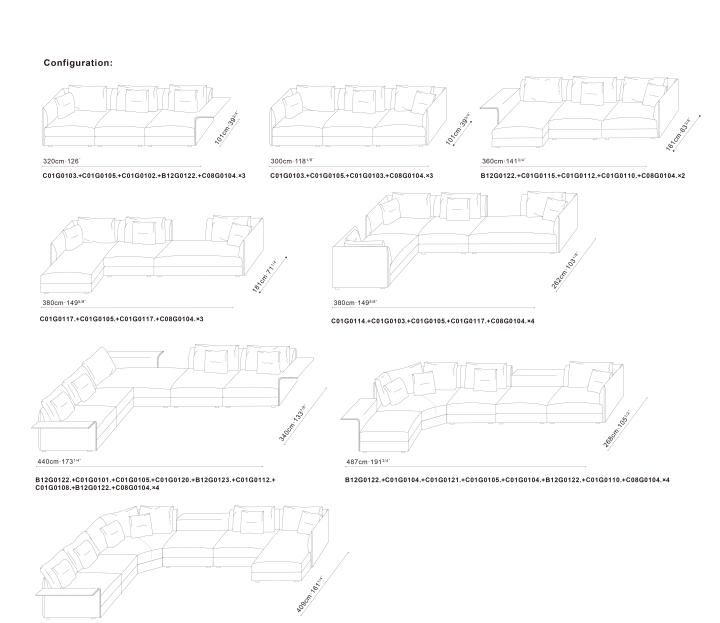

## **BLOOM SOFA**

B12G0122.+C01G0107.+C01G0105.+C01G0121.+C01G0104.+B12G0122.+C01G0105.+C01G01018.+C08G0104.\*6