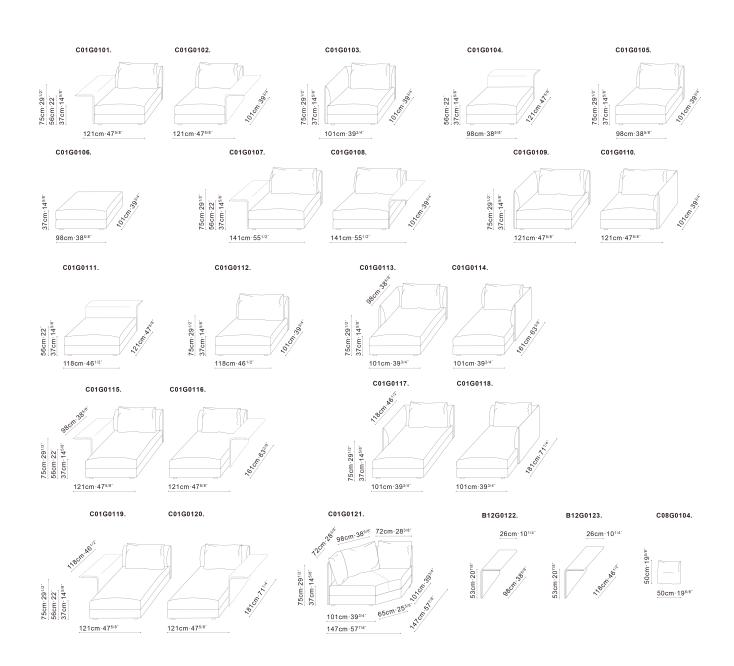

#### **Technical Specifications:**

- The frame is constructed with solid birch wood, MDF, and plywood reinforcements
- Paired with cross-woven elastic webbing, sinuous springs, and covered with polyurethane foam with fabric lining
- Arm rest and back rest is constructed with in steel, and covered with polyurethane foam and fabric lining
- Sofa base comes with pre-set metal connectors to prevent sliding
- Optional and detachable L-shaped side table is constructed in steel, available in leather
- Seat and back cushions consists of channeled feather down, polyester fiber padding, with high-resilient polyurethane foam center insert
- Throw cushion is filled with feather down and polyester fiber
- All cushions have hidden zipper closing
- Inset black plastic (ABS) legs giving the sofa a floating visual effect
- Available in fabric (removable via velcro) or leather (non-removable)