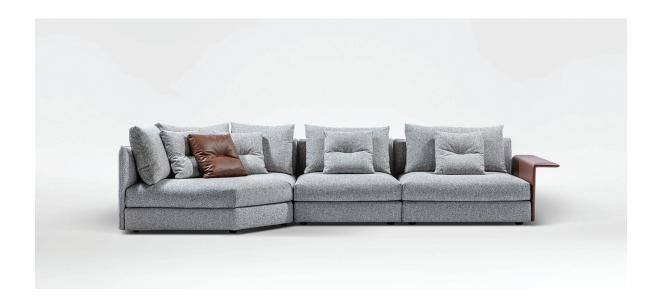

### **BLOOM SOFA**



#### **Technical Specifications:**

- The frame is constructed with solid birch wood, MDF, and plywood reinforcements
- Paired with cross-woven elastic webbing, sinuous springs, and covered with polyurethane foam with fabric lining
- Arm rest and back rest is constructed with in steel, and covered with polyurethane foam and fabric lining
- Sofa base comes with pre-set metal connectors to prevent sliding
- Optional and detachable L-shaped side table is constructed in steel, available in leather
- Seat and back cushions consists of channeled feather down, polyester fiber padding, with high-resilient polyurethane foam center insert
- Throw cushion is filled with feather down and polyester fiber
- All cushions have hidden zipper closing
- Inset black plastic (ABS) legs giving the sofa a floa