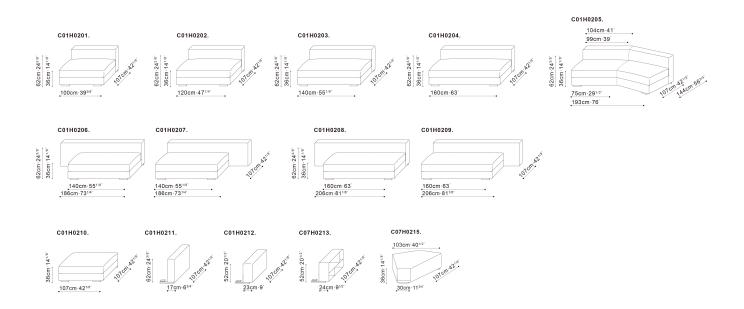

#### **Technical Specifications:**

- Solid birch wood frame, covered in polyurethane foam and fabric lining over woven plastic webbing
- Seat cushion in high resilient foam and feather down
- Back cushion in feather down and polyester
- Throw cushion filled with feather- down and polyester fiber
- Sofa covers removable in fabric
- Available in fabric or leather
- Sofa arm add-ons serve as both left or right arm, available in fabric or leather
- Side table arm rests available in Grey Oak, wrapped in Eco-leather
- Side table with drawers come equipped with wireless charging function

### **EPIC SOFA**

C01H0210.+C01H0202.+C01H0211.+C01H0203.+C01H0207.+C07H0214. +C81H0201.+C81H0206.+C81H0203.+C81H0204.×4+C81H0205.×5

C01H0212.+C01H0201.×2+C01H0211.+C01H0202.×3+C07H0213.+C81H0202.×2+C81H0207.+C81H0201.×3+C81H0206.+C81H0205.×5