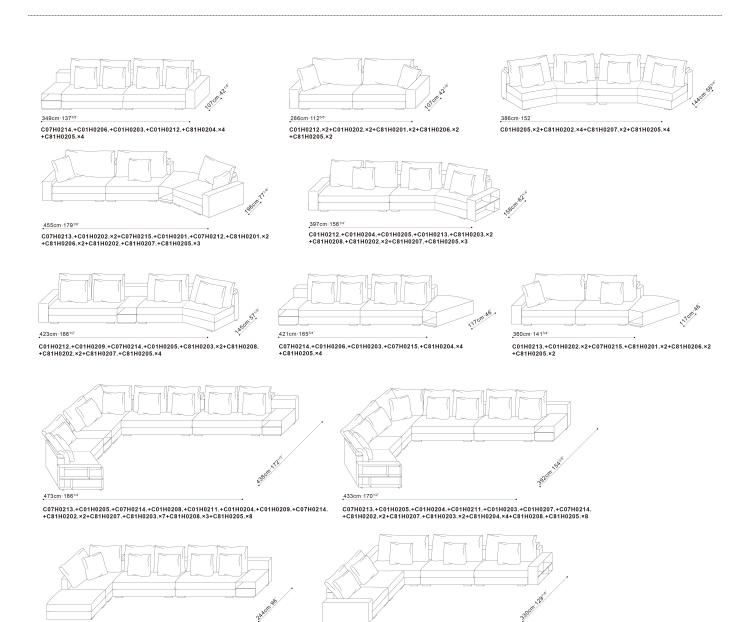

### **EPIC SOFA**

C01H0210.+C01H0202.+C01H0211.+C01H0203.+C01H0207.+C07H0214. +C81H0201.+C81H0206.+C81H0203.+C81H0204.×4+C81H0205.×5

C01H0212.+C01H0201.×2+C01H0211.+C01H0202.×3+C07H0213.+C81H0202.×2+C81H0207.+C81H0201.×3+C81H0206.+C81H0205.×5