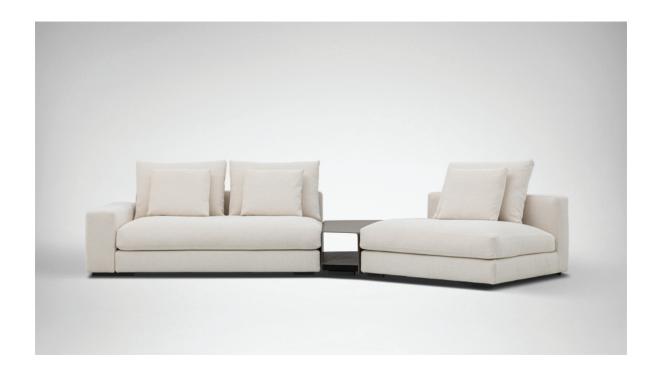

### **EPIC SOFA**

#### **Technical Specifications:**

- Solid birch wood frame, covered in polyurethane foam and fabric lining over woven plastic webbing
- Seat cushion in high resilient foam and feather down
- Back cushion in feather down and polyester
- Throw cushion filled with feather- down and polyester fiber
- Sofa covers removable in fabric
- Available in fabric or leather
- Sofa arm add-ons serve as both left or right arm, available in fabric or leather
- Side table arm rests available in Grey Oak, wrapped in Eco-leather
- Side table with drawers come equipped with wireless charging function