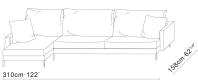

## NOTTING SOFA

### **Technical Specifications:**

- Low profiled track arms give way to precision tailoring
- Solid birch wood frame with MDF and plywood reinforcements, paired with cross woven elastic webbing
- Frame is covered with polyurethane foam and fabric lining
- Seat cushions consists of high resilient polyurethane foam topped with compartmentalized feather down and polyester fiber
- Back cushions consists of channeled feather down and polyester fiber padding with high-resilient polyurethane foam center insert
- Throw cushion is filled with feather down
- All cushions have hidden zipper closing
- Steel legs are finished in black metallic paint and capped with plastic glides
- Available in both fabric or leather upholstery
- Fabric covers are removable via velcro