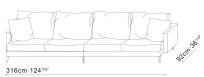

## NOTTING SOFA

### **Technical Specifications:**

- Low profiled track arms give way to precision tailoring
- Solid birch wood frame with MDF and plywood reinforcements, paired with cross woven elastic webbing
- Frame is covered with polyurethane foam and fabric lining
- Seat cushions consists of high resilient polyurethane foam topped with compartmentalized feather down and polyester fiber
- Back cushions consists of channeled feather down and polyester fiber padding with high-resilient polyurethane foam center insert
- Throw cushion is filled with feather down
- All cushions have hidden zipper closing
- Steel legs are finished in black metallic paint and capped with plastic glides
- Available in both fabric or leather upholstery
- Fabric covers are removable via velcro