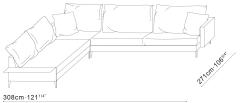

## NOTTING SOFA

### **Technical Specifications:**

- Low profiled track arms give way to precision tailoring
- Solid birch wood frame with MDF and plywood reinforcements, paired with cross woven elastic webbing
- Frame is covered with polyurethane foam and fabric lining
- Seat cushions consists of high resilient polyurethane foam topped with compartmentalized feather down and polyester fiber
- Back cushions consists of channeled feather down and polyester fiber padding with high-resilient polyurethane foam center insert
- Throw cushion is filled with feather down
- All cushions have hidden zipper closing
- Steel legs are finished in black metallic paint and capped with plastic glides
- Available in both fabric or leather upholstery
- Fabric covers are removable via velcro