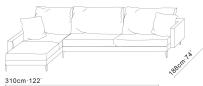

## NOTTING SOFA

### **Technical Specifications:**

- Low profiled track arms give way to precision tailoring
- Solid birch wood frame with MDF and plywood reinforcements, paired with cross woven elastic webbing
- Frame is covered with polyurethane foam and fabric lining
- Seat cushions consists of high resilient polyurethane foam topped with compartmentalized feather down and polyester fiber
- Back cushions consists of channeled feather down and polyester fiber padding with high-resilient polyurethane foam center insert
- Throw cushion is filled with feather down
- All cushions have hidden zipper closing
- Steel legs are finished in black metallic paint and capped with plastic glides
- Available in both fabric or leather upholstery
- Fabric covers are removable via velcro