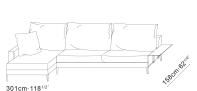

#### Configuration

C01D0111.+C07D0118.+C81D0104.

C01D0113.+C01D0102.+C07D0118.+C81D0104.

C01D0107.+C01D0108.+C81D0104.×2

C01D0115.+C01D0112.+C81D0104.×2

C01D0113.+C01D0112.+C81D0104.×2

C07D0118.+C01D0101.+C01D0117.+C01D0112.+C81D0104.×2