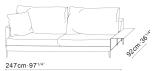

#### Configuration

C01D0111.+C07D0118.+C81D0104.

C01D0113.+C01D0102.+C07D0118.+C81D0104.

C01D0107.+C01D0108.+C81D0104.×2

C01D0115.+C01D0112.+C81D0104.×2

C01D0113.+C01D0112.+C81D0104.×2

C07D0118.+C01D0101.+C01D0117.+C01D0112.+C81D0104.×2