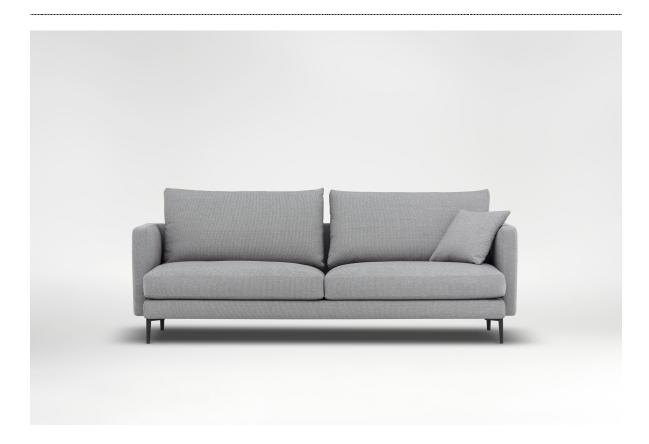

## NOTTING SOFA

### **Technical Specifications:**

- Low profiled track arms give way to precision tailoring
- Solid birch wood frame with MDF and plywood reinforcements, paired with cross woven elastic webbing
- Frame is covered with polyurethane foam and fabric lining
- Seat cushions consists of high resilient polyurethane foam topped with compartmentalized feather down and polyester fiber
- Back cushions consists of channeled feather down and polyester fiber padding with high-resilient polyurethane foam center insert
- Throw cushion is filled with feather down
- All cushions have hidden zipper closing
- Steel legs are finished in black metallic paint and capped with plastic glides
- Available in both fabric or leather upholstery
- Fabric covers are removable via velcro