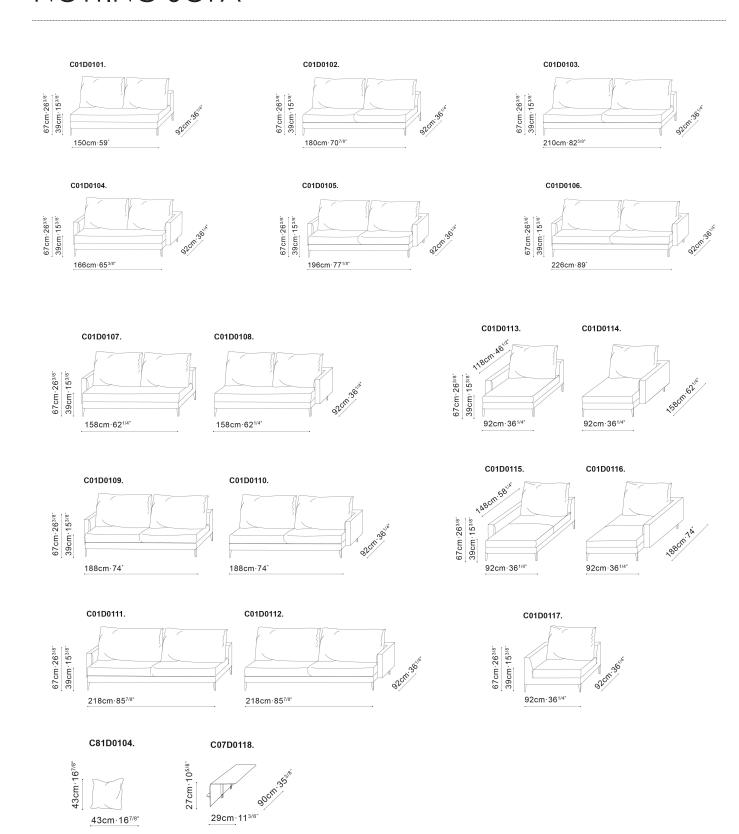

## NOTTING SOFA

#### Configuration

C01D0111.+C07D0118.+C81D0104.

C01D0113.+C01D0102.+C07D0118.+C81D0104.

C01D0107.+C01D0108.+C81D0104.×2

C01D0115.+C01D0112.+C81D0104.×2

C01D0113.+C01D0112.+C81D0104.×2

C07D0118.+C01D0101.+C01D0117.+C01D0112.+C81D0104.×2