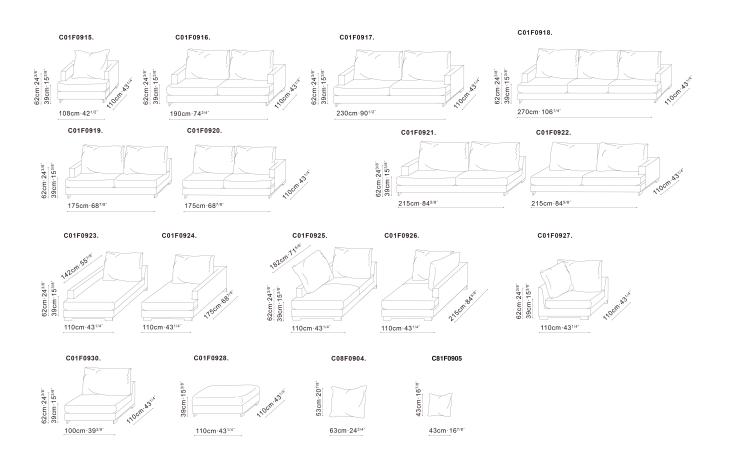

### **EASYTIME SOFA**



#### **Technical Specifications:**

- The frame is constructed with solid birch wood, MDF, and plywood reinforcements
- Paired with cross-woven elastic webbing, sinuous springs, and covered with polyurethane foam with fabric lining
- Arm rest and back rest is constructed with in steel, and covered with polyurethane foam and fabric lining
- Seat and back cushions consists of channeled feather down, polyester fiber padding, with high-resilient polyurethane foam center insert
- Throw cushion is filled with feather down
- All cushions have hidden zipper closing
- Steel legs are finished in black metallic paint and capped with plastic glides
- Available in fabric (removable via velcro) or leather (non-removable)

# CAMERICH

## EASYTIME SOFA





### **EASYTIME SOFA**