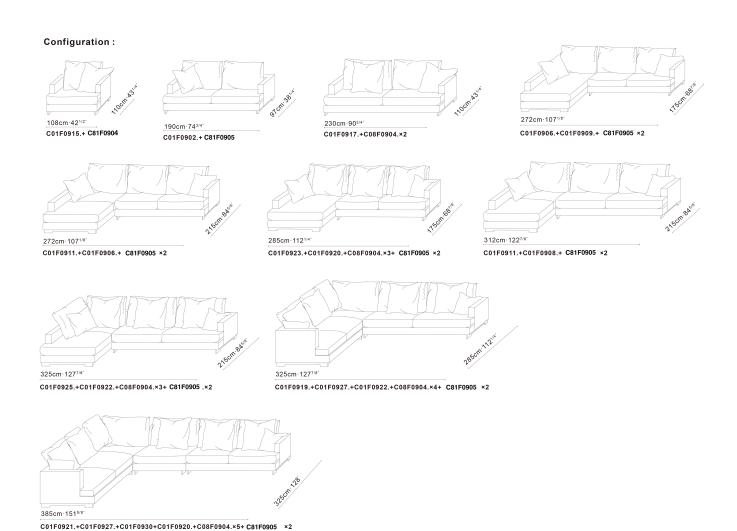

### **EASYTIME SOFA**



#### **Technical Specifications:**

- The frame is constructed with solid birch wood, MDF, and plywood reinforcements
- Paired with cross-woven elastic webbing, sinuous springs, and covered with polyurethane foam with fabric lining
- Arm rest and back rest is constructed with in steel, and covered with polyurethane foam and fabric lining
- Seat and back cushions consists of channeled feather down, polyester fiber padding, with high-resilient polyurethane foam center insert
- Throw cushion is filled with feather down
- All cushions have hidden zipper closing
- Steel legs are finished in black metallic paint and capped with plastic glides
- Available in fabric (removable via velcro) or leather (non-removable)

# CAMERICH

## EASYTIME SOFA





### **EASYTIME SOFA**