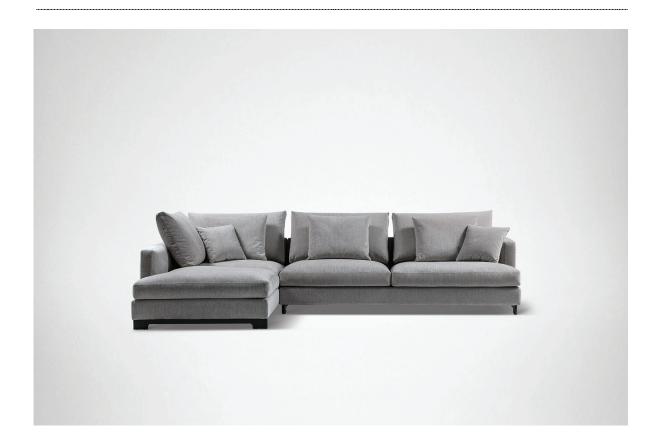

### **EASYTIME SOFA**



#### **Technical Specifications:**

- The frame is constructed with solid birch wood, MDF, and plywood reinforcements
- Paired with cross-woven elastic webbing, sinuous springs, and covered with polyurethane foam with fabric lining
- Arm rest and back rest is constructed with in steel, and covered with polyurethane foam and fabric lining
- Seat and back cushions consists of channeled feather down, polyester fiber padding, with high-resilient polyurethane foam center insert
- Throw cushion is filled with feather down
- All cushions have hidden zipper closing
- Steel legs are finished in black metallic paint and capped with plastic glides
- Available in fabric (removable via velcro) or leather (non-removable)

# CAMERICH

## EASYTIME SOFA





### **EASYTIME SOFA**