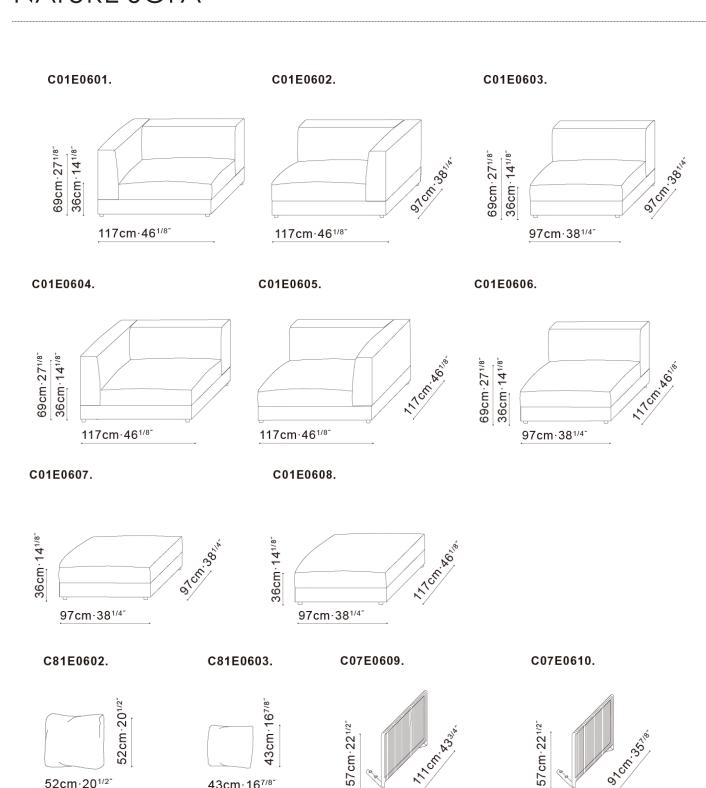

## NATURE SOFA

## NATURE SOFA

52cm·201/2"

43cm·167/8"

20cm·77/8"

20cm·77/8"