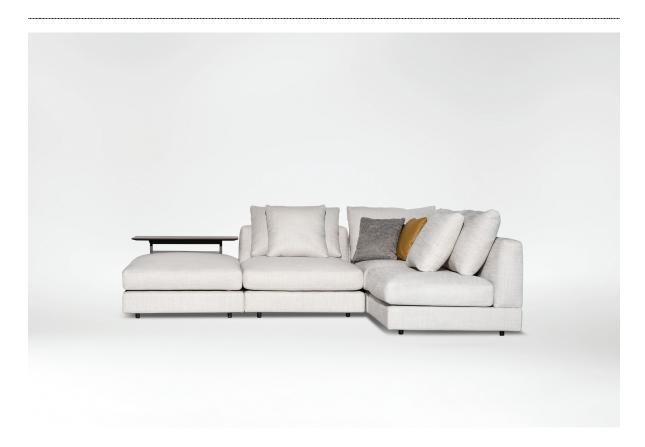

## NATURE SOFA

## **Technical Specifications:**

- Features a black metallic painted steel outer frame
- Sofa frame comprised of solid birch wood base with plywood reinforcements, paired with cross-woven elastic webbing, covered with polyurethane foam and fabric lining
- Sofa base comes standard with pre-set metal connectors
- Back cushion consists of channeled feather down and polyester fiber padding with high-resilient polyurethane foam center insert
- Throw cushion is filled with feather down
- All cushions have hidden zipper closing
- Steel legs are finished in black metallic paint and capped with plastic glides
- Available in fabric (removable via Velcro) or leather (non-removable covers) options